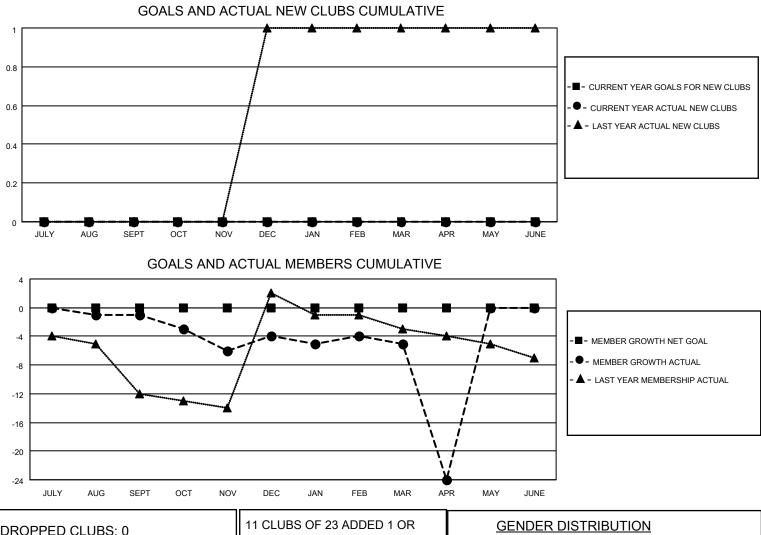

## LOCATION IDAHO

District 39 E

Results as of: 4/30/2022

| -                     | Club          | S         |               |                       | Men                       | nbers                   |                                                    |
|-----------------------|---------------|-----------|---------------|-----------------------|---------------------------|-------------------------|----------------------------------------------------|
| RESULTS FOR 2021-2022 |               |           |               | RESULTS FOR 2021-2022 |                           |                         |                                                    |
| QUARTER               | NEW CLUB GOAL | NEW CLUBS | DROPPED CLUBS | QUARTER M             | MEMBER GROWTH NET<br>GOAL | MEMBER GROWTH<br>ACTUAL | DROPPED<br>MEMBERS ACTUAL<br>(including transfers) |
| JULY/AUG/SEPT         | 0             | 0         | 0             | JULY/AUG/SEP          | т 0                       | 6                       | 7                                                  |
| OCT/NOV/DEC           | 0             | 0         | 0             | OCT/NOV/DEC           | 0                         | 6                       | 8                                                  |
| JAN/FEB/MAR           | 0             | 0         | 0             | JAN/FEB/MAR           | 0                         | 7                       | 8                                                  |
| APR/MAY/JUNE          | 0             | 0         | 0             | APR/MAY/JUNE          | 0                         | 3                       | 22                                                 |

| DROPPED CLUBS: 0 |    | MORE NEW MEMBERS          | GENDER DISTRIBUTION                |              |
|------------------|----|---------------------------|------------------------------------|--------------|
|                  |    |                           | MALE                               | 225 (60.48%) |
|                  |    |                           | FEMALE                             | 147 (39.52%) |
| DROPPED MEMBERS  |    |                           | NON BINARY                         | 0 (0.00%)    |
| DEOEAOED         | c  |                           | PREFER NOT TO ANSWER               | 0 (0.00%)    |
| DECEASED         | 6  |                           |                                    |              |
| CLUB CANCELLED   | 0  | CLICK HERE FOR CUMULATIVE | TOTAL FAMILY UNIT MEMBERS          | 3 124        |
| OTHER            | 39 | MEMBERSHIP DATA           |                                    |              |
| TOTAL            | 45 |                           | FAMILY MEMBERS PAYING HALF DUES 65 |              |
|                  |    |                           |                                    |              |
|                  |    |                           |                                    |              |